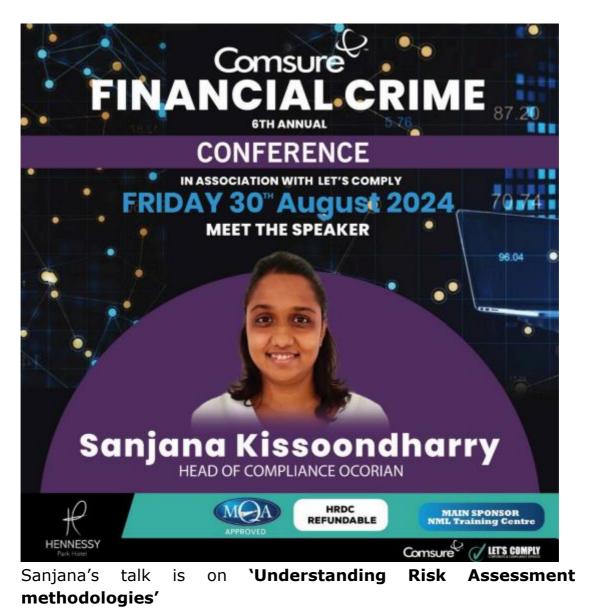

COMPLIANCE • SENIOR MANAGEMENT SUPPORT • TRAINING • TECHNOLOGY • DUE DILIGENCE • GOVERNMENT SERVICES

**Comsure financial crime conference AUG 30TH** – Meet the speakers Sanjana Krissondharry – Head of Compliance at Ocorian

## COMPLIANCE • SENIOR MANAGEMENT SUPPORT • TRAINING • TECHNOLOGY • DUE DILIGENCE • GOVERNMENT SERVICES

Sanjana will consider applying a Risk-Based Approach (RBA) in compliance, focusing on identifying and prioritising the highest risks to an organisation and tailoring controls, policies, and procedures to mitigate these risks effectively.

Sanjana will show how the RBA contrasts with traditional compliance methods that may be more technical and prescriptive, often leading to a 'check-the-box' mentality.

She will show how an RBA is dynamic and adaptable and can provide an understanding of the unique risk profile of an organisation and create a compliance program that is effective and efficient in managing those risks that will allow organisations to respond to changing risk landscapes and allocate resources more efficiently.